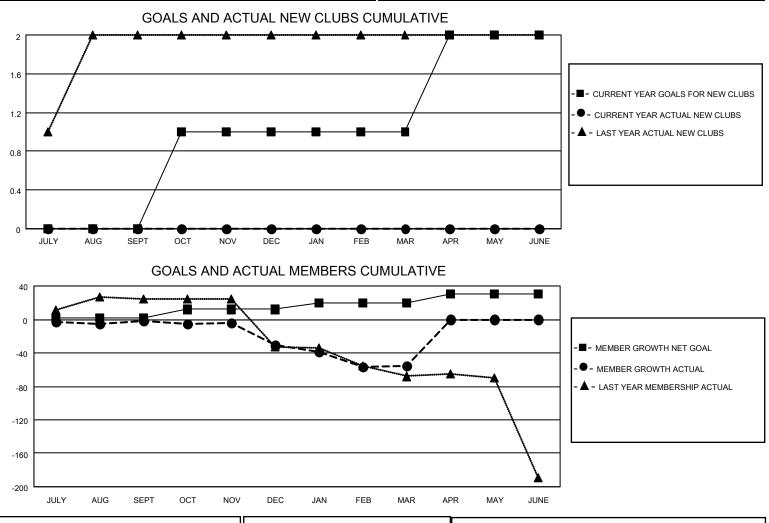

## LOCATION BRITISH COLUMBIA

District 19 A

Results as of: 3/31/2022

| Clubs                 |               |           |               | Members               |                         |                         |                                                    |
|-----------------------|---------------|-----------|---------------|-----------------------|-------------------------|-------------------------|----------------------------------------------------|
| RESULTS FOR 2021-2022 |               |           |               | RESULTS FOR 2021-2022 |                         |                         |                                                    |
| QUARTER               | NEW CLUB GOAL | NEW CLUBS | DROPPED CLUBS | QUARTER               | IBER GROWTH NET<br>GOAL | MEMBER GROWTH<br>ACTUAL | DROPPED<br>MEMBERS ACTUAL<br>(including transfers) |
| JULY/AUG/SEPT         | 0             | 0         | 1             | JULY/AUG/SEPT         | 2                       | 23                      | 17                                                 |
| OCT/NOV/DEC           | 1             | 0         | 1             | OCT/NOV/DEC           | 10                      | 20                      | 47                                                 |
| JAN/FEB/MAR           | 0             | 0         | 1             | JAN/FEB/MAR           | 8                       | 23                      | 33                                                 |
| APR/MAY/JUNE          | 1             | 0         | 0             | APR/MAY/JUNE          | 10                      | 0                       | 0                                                  |